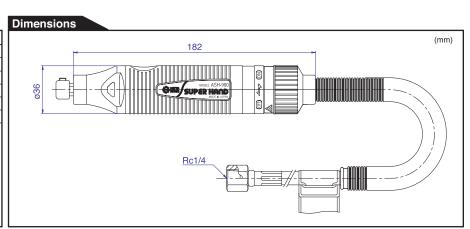

| Model                  |                   | ASH-900                                                                                                                                                                                |
|------------------------|-------------------|----------------------------------------------------------------------------------------------------------------------------------------------------------------------------------------|
| Rated Air Pressure     | MPa               | 0.6                                                                                                                                                                                    |
| Air Consumption        | m³/min            | 0.2                                                                                                                                                                                    |
| Stroke Speed           | min <sup>-1</sup> | 6,300                                                                                                                                                                                  |
| Stroke                 | mm                | 9                                                                                                                                                                                      |
| Shank diameter of file | mm                | ø5                                                                                                                                                                                     |
| Mass (Weight)          | kg                | 0.5                                                                                                                                                                                    |
| Standard Accessories   |                   | •Flat Bastered File SF-13:1pc. •Rat Tail File SF-10:1pc. •Triangular Taper File SF-11:1pc. •Half Round File SF-12:1pc. •2.5mm Hex. Socket Screw Key:1pc. •Bushing Rc1/4 x NPT 1/4:1pc. |