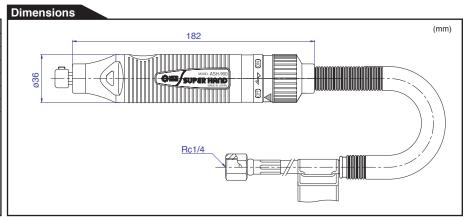

| Model                  |        | ASH-900                                                                                                                                                                                |
|------------------------|--------|----------------------------------------------------------------------------------------------------------------------------------------------------------------------------------------|
| Rated Air Pressure     | MPa    | 0.6                                                                                                                                                                                    |
| Air Consumption        | m³/min | 0.2                                                                                                                                                                                    |
| Stroke Speed           | min-1  | 6,300                                                                                                                                                                                  |
| Stroke                 | mm     | 9                                                                                                                                                                                      |
| Shank diameter of file | mm     | ø5                                                                                                                                                                                     |
| Mass (Weight)          | kg     | 0.5                                                                                                                                                                                    |
| Standard Accessories   |        | •Flat Bastered File SF-13:1pc. •Rat Tail File SF-10:1pc. •Triangular Taper File SF-11:1pc. •Half Round File SF-12:1pc. •2.5mm Hex. Socket Screw Key:1pc. •Bushing Rc1/4 x NPT 1/4:1pc. |